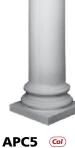

- 1.0 m HIGH ⊖ 200 mm diameter □ 295 x 295 mm
- WITH DORIC CAP

- 1.1 m нідн
- ⊖ 254 mm diameter □ 360 x 360 mm

WITH DORIC CAP

2.7 m нібн → 150 mm DIAMETER ☐ 250 x 250 mm

WITH DORIC CAP

APC4 @

■ 2.7 m нібн 200 mm DIAMETER □ 295 x 295 mm