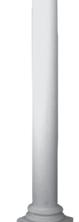

## Fluted Columns

### **Manufactured in Plaster**

- Columns can be custom made to suit any design requirements not shown here and to any height.
- Base sizes as per above plain columns.
- Can also be finished in a marble, granite or textured look. Please ask for more information.
- Can be made longer. (POA)

### **Ionic Cap**

150 mm DIAMETER = 210 x 210 mm 200 mm DIAMETER = 275 x 275 mm 254 mm  $_{\text{DIAMETER}} = 330 \text{ x } 330 \text{ mm}$ 300 mm DIAMETER = 390 x 390 mm

[] 1.0 m нібн ⊕ 200 mm diameter □ 295 x 295 mm

WITH IONIC CAP

AFC2 Geo

1.1 m нібн

⊖ 254 mm diameter □ 360 x 360 mm WITH CORINTHIAN CAP

250 x 250 mm

WITH IONIC CAP

150 mm DIAMETER

 $\ominus$ 200 mm DIAMETER ☐ 295 x 295 mm