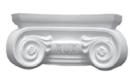

WITH DORIC CAP

3.210 m нібн  $\ominus$ 254 mm DIAMETER 360 x 360 mm

WITH IONIC CAP

APC6 @

- 2.9 m нібн → 300 mm DIAMETER
- ☐ 450 x 450 mm

**Capitals** 

(Interchangeable)

**Corinthian Cap** 

150 mm DIAMETER = 275 x 275 mm

200 mm DIAMETER = 340 x 340 mm 254 mm DIAMETER = 395 x 395 mm 300 mm DIAMETER = 455 x 455 mm

WITH DORIC CAP