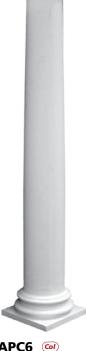

WITH DORIC CAP

3.210 m нібн  $\ominus$ 254 mm DIAMETER 360 x 360 mm

WITH IONIC CAP

APC6 @

- 2.9 m нібн → 300 mm DIAMETER
- ☐ 450 x 450 mm

**Capitals** 

(Interchangeable)

**Corinthian Cap** 