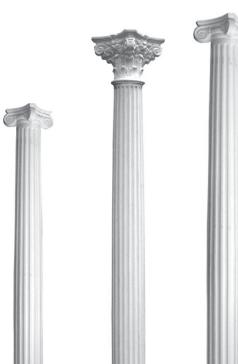

## Fluted Columns

### **Manufactured in Plaster**

- Columns can be custom made to suit any design requirements not shown here and to any height.
- Base sizes as per above plain columns.
- Can also be finished in a marble, granite or textured look. Please ask for more information.
- Can be made longer. (POA)

150 mm DIAMETER = 215 x 215 mm 200 mm DIAMETER = 280 x 280 mm 254 mm DIAMETER = 335 x 335 mm 300 mm DIAMETER = 395 x 395 mm