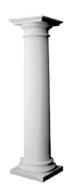

## Fluted Columns

### **Manufactured in Plaster**

- Columns can be custom made to suit any design requirements not shown here and to any height.
- Base sizes as per above plain columns.
- Can also be finished in a marble, granite or textured look. Please ask for more information.
- Can be made longer. (POA)

150 mm DIAMETER = 215 x 215 mm 200 mm DIAMETER = 280 x 280 mm 254 mm DIAMETER = 335 x 335 mm 300 mm DIAMETER = 395 x 395 mm