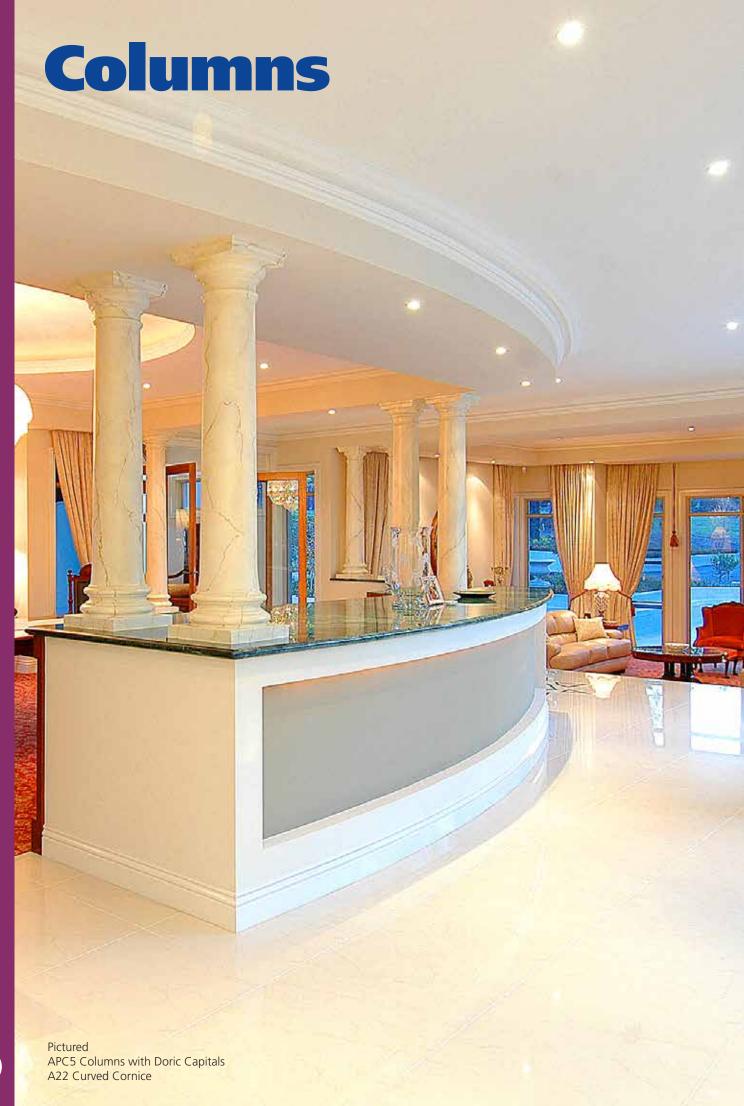

# **Plain Columns**

### **Manufactured in Plaster**

- Columns can be custom made to suit any design requirements not shown here and to any height. (some capitals are interchangeable)
- Standard columns can be made to any height POA

- 1.0 m HIGH ⊖ 200 mm diameter □ 295 x 295 mm
- WITH DORIC CAP

- 1.1 m нідн
- ⊖ 254 mm diameter □ 360 x 360 mm

WITH DORIC CAP

2.7 m нібн → 150 mm DIAMETER ☐ 250 x 250 mm

WITH DORIC CAP

APC4 @

■ 2.7 m нібн 200 mm DIAMETER □ 295 x 295 mm

WITH DORIC CAP

3.210 m нібн  $\ominus$ 254 mm DIAMETER 360 x 360 mm

WITH IONIC CAP

APC6 @

- 2.9 m нібн → 300 mm DIAMETER
- ☐ 450 x 450 mm

**Capitals** 

(Interchangeable)

**Corinthian Cap** 

150 mm DIAMETER = 275 x 275 mm

200 mm DIAMETER = 340 x 340 mm 254 mm DIAMETER = 395 x 395 mm 300 mm DIAMETER = 455 x 455 mm

WITH DORIC CAP