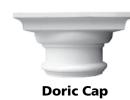

- 1.0 m HIGH ⊖ 200 mm diameter □ 295 x 295 mm
- WITH DORIC CAP

- 1.1 m нідн
- ⊖ 254 mm diameter □ 360 x 360 mm

WITH DORIC CAP

2.7 m нібн → 150 mm DIAMETER ☐ 250 x 250 mm

WITH DORIC CAP

APC4 @

■ 2.7 m нібн 200 mm DIAMETER □ 295 x 295 mm

WITH DORIC CAP

3.210 m нібн  $\ominus$ 254 mm DIAMETER 360 x 360 mm

WITH IONIC CAP

APC6 @

- 2.9 m нібн → 300 mm DIAMETER
- ☐ 450 x 450 mm

**Capitals** 

(Interchangeable)

**Corinthian Cap** 

150 mm DIAMETER = 275 x 275 mm

200 mm DIAMETER = 340 x 340 mm 254 mm DIAMETER = 395 x 395 mm 300 mm DIAMETER = 455 x 455 mm

WITH DORIC CAP