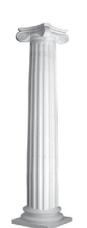

## Fluted Columns

### **Manufactured in Plaster**

- Columns can be custom made to suit any design requirements not shown here and to any height.
- Base sizes as per above plain columns.
- Can also be finished in a marble, granite or textured look. Please ask for more information.
- Can be made longer. (POA)

150 mm DIAMETER = 215 x 215 mm 200 mm DIAMETER = 280 x 280 mm 254 mm DIAMETER = 335 x 335 mm 300 mm DIAMETER = 395 x 395 mm